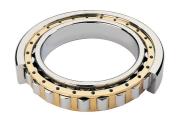

## NU 232 EMA C3-TIMKEN CYLINDRISK RULLELEJE ENRADET MED MESSINGHOLDER

High quality cylindrical roller bearing with machined brass cage from the leading manufacturer TIMKEN. Featuring the TIMKEN EMA design. A premium land-riding cage, unique internal geometries, enhanced surface finishes and a compact design. All this adds up to longer life, improved uptime and reduced maintenance costs.